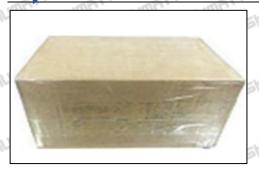

## 3.7. 095030-6350 Injector Valve Stem Packing

Domestic Express Packaging: Usually wrapped in waterproof scotch tape, such as picture No.4.

International Express Packaging: Wrapped with waterproof yellow tape after wrapping the black protective film, such as picture No. 5.

Email: ruby@shumatt.com Website: www.shumatt.com

Pic No. 4

Domestic Express Packaging:

Wrapped with transparent tape

Pic No. 5
International Express Packaging:
Wrapped with yellow tape after wrapping black protective film