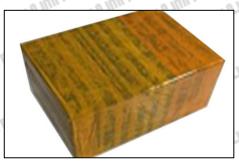

## 3.7. 095030-6350 Injector Valve Stem Packing

Domestic Express Packaging: Usually wrapped in waterproof scotch tape, such as picture No.4.

International Express Packaging: Wrapped with waterproof yellow tape after wrapping the black protective film, such as picture No. 5.

Email: ruby@shumatt.com Website: www.shumatt.com

Pic No. 4

Domestic Express Packaging:

Wrapped with transparent tape

Pic No. 5
International Express Packaging:
Wrapped with yellow tape after wrapping black protective film