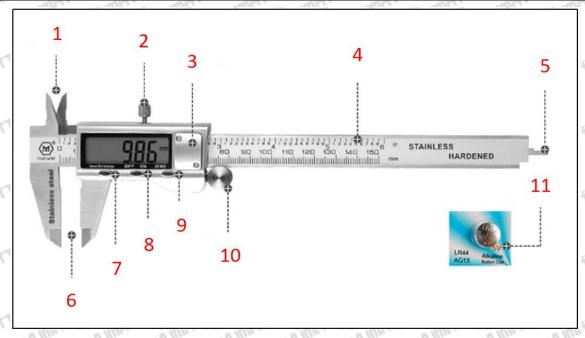

## 2.1. 095030-6350 Injector Valve Stem Measuring Tools

Mob/Whatsapp: +86 13410541523 Tel: +8675523215133

Email: ruby@shumatt.com Website: www.shumatt.com

Pic No.3

| 1. Inner diameter measuring claw | 7. inch/mm metric and inch conversion button |
|----------------------------------|----------------------------------------------|
| 2. Limit screw                   | 8. OFF/ON power button                       |
| 3. Battery installation place    | 9. ZERO button                               |
| 4. Ruler body                    | 10. Push roller                              |
| 5. depth measurement             | 11. Button battery                           |
| 6. depth measurement             | 13th Street Street Street Street             |