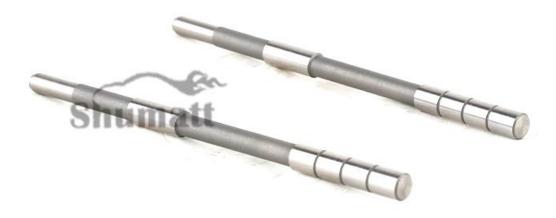

#### 1.3. 095030-6350 Injector Valve Stem Parameter

Adaptation System: Common Rail System Injector Valve Stem Series: G2 Series

Injector Valve Stem Size: L63.5mm\* 4.32mm

## 1.4. 095030-6350 Injector Valve Stem Specifications and Dimensions

Injector Valve StemSize: 14\*1\*1=25 cm<sup>3</sup> (L\*W\*H=V)

Single Injector Valve Stem Weight: 20g

Injector Valve Stem Weight With Packaging: 25g
Injector Valve Stem Quality: China Made New

## (1) Injector Valve Stem Spare Parts List

| No.          | 1                                                                                                                                                                                                                                                                                                                                                                                                                                                                                                                                                                                                                                                                                                                                                                                                                                                                                                                                                                                                                                                                                                                                                                                                                                                                                                                                                                                                                                                                                                                                                                                                                                                                                                                                                                                                                                                                                                                                                                                                                                                                                                                             | 2                           | 3                                                                                                                                                                                                                                                                                                                                                                                                                                                                                                                                                                                                                                                                                                                                                                                                                                                                                                                                                                                                                                                                                                                                                                                                                                                                                                                                                                                                                                                                                                                                                                                                                                                                                                                                                                                                                                                                                                                                                                                                                                                                                                                              |
|--------------|-------------------------------------------------------------------------------------------------------------------------------------------------------------------------------------------------------------------------------------------------------------------------------------------------------------------------------------------------------------------------------------------------------------------------------------------------------------------------------------------------------------------------------------------------------------------------------------------------------------------------------------------------------------------------------------------------------------------------------------------------------------------------------------------------------------------------------------------------------------------------------------------------------------------------------------------------------------------------------------------------------------------------------------------------------------------------------------------------------------------------------------------------------------------------------------------------------------------------------------------------------------------------------------------------------------------------------------------------------------------------------------------------------------------------------------------------------------------------------------------------------------------------------------------------------------------------------------------------------------------------------------------------------------------------------------------------------------------------------------------------------------------------------------------------------------------------------------------------------------------------------------------------------------------------------------------------------------------------------------------------------------------------------------------------------------------------------------------------------------------------------|-----------------------------|--------------------------------------------------------------------------------------------------------------------------------------------------------------------------------------------------------------------------------------------------------------------------------------------------------------------------------------------------------------------------------------------------------------------------------------------------------------------------------------------------------------------------------------------------------------------------------------------------------------------------------------------------------------------------------------------------------------------------------------------------------------------------------------------------------------------------------------------------------------------------------------------------------------------------------------------------------------------------------------------------------------------------------------------------------------------------------------------------------------------------------------------------------------------------------------------------------------------------------------------------------------------------------------------------------------------------------------------------------------------------------------------------------------------------------------------------------------------------------------------------------------------------------------------------------------------------------------------------------------------------------------------------------------------------------------------------------------------------------------------------------------------------------------------------------------------------------------------------------------------------------------------------------------------------------------------------------------------------------------------------------------------------------------------------------------------------------------------------------------------------------|
| Image        | EH / EH                                                                                                                                                                                                                                                                                                                                                                                                                                                                                                                                                                                                                                                                                                                                                                                                                                                                                                                                                                                                                                                                                                                                                                                                                                                                                                                                                                                                                                                                                                                                                                                                                                                                                                                                                                                                                                                                                                                                                                                                                                                                                                                       |                             | STATE OF THE PARTY |
| TWELL THE WA | ALL WILLIAM STATE OF THE STATE | West, Williams, J. Williams | The same of the sa |
| Name         | Injector Valve Stem                                                                                                                                                                                                                                                                                                                                                                                                                                                                                                                                                                                                                                                                                                                                                                                                                                                                                                                                                                                                                                                                                                                                                                                                                                                                                                                                                                                                                                                                                                                                                                                                                                                                                                                                                                                                                                                                                                                                                                                                                                                                                                           | Injector Valve Stem Length  | Injector Valve Stem diameter                                                                                                                                                                                                                                                                                                                                                                                                                                                                                                                                                                                                                                                                                                                                                                                                                                                                                                                                                                                                                                                                                                                                                                                                                                                                                                                                                                                                                                                                                                                                                                                                                                                                                                                                                                                                                                                                                                                                                                                                                                                                                                   |
| Description  | /                                                                                                                                                                                                                                                                                                                                                                                                                                                                                                                                                                                                                                                                                                                                                                                                                                                                                                                                                                                                                                                                                                                                                                                                                                                                                                                                                                                                                                                                                                                                                                                                                                                                                                                                                                                                                                                                                                                                                                                                                                                                                                                             | L63.5mm                     | $\Phi$ 4.32mm                                                                                                                                                                                                                                                                                                                                                                                                                                                                                                                                                                                                                                                                                                                                                                                                                                                                                                                                                                                                                                                                                                                                                                                                                                                                                                                                                                                                                                                                                                                                                                                                                                                                                                                                                                                                                                                                                                                                                                                                                                                                                                                  |